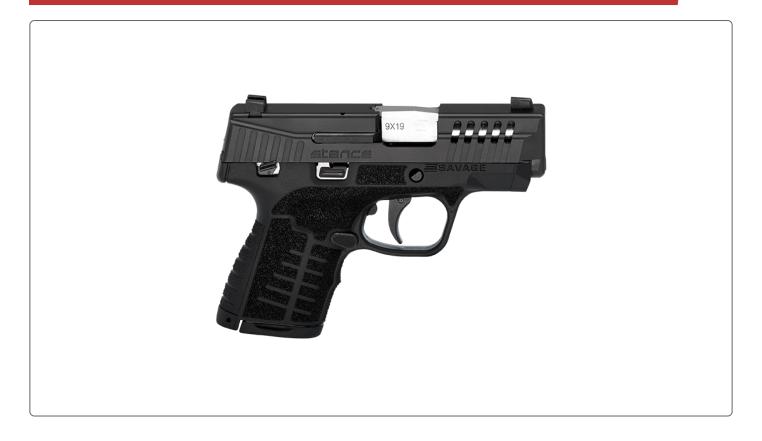

## STANCE MANUAL SAFETY NIGHT SIGHTS - DISCONTINUED

## **Features:**

- Includes (2) 18° interchangeable backstraps to adjust grip size
- Ambidextrous magazine release & slide catch
- Stippling grip texture for 360° secure fit with finger indexing
- Steel slide with beveled front for easy holstering
- Ported, wide slide serrations for increased purchase
- Short, crisp trigger with short reset and wide, well-rounded face
- 3.2" stainless steel barrel
- Removable chassis for interchangeable grips
- Easy takedown
- Snag free functional TruGlo night sights
- Includes (2) magazines and hard case for protection
- Ambidextrous Manual Safety

The Savage Stance refines the micro-nine into a thin, easily concealable pistol that is built to be both functional in the hand as it is easy to conceal. With its aggressive surface textures, advanced slide serrations and ergonomic grip, Stance is designed to be comfortable when holstered and formidable when it needs to be. There's a new option for everyday carry. Stance is Savage.