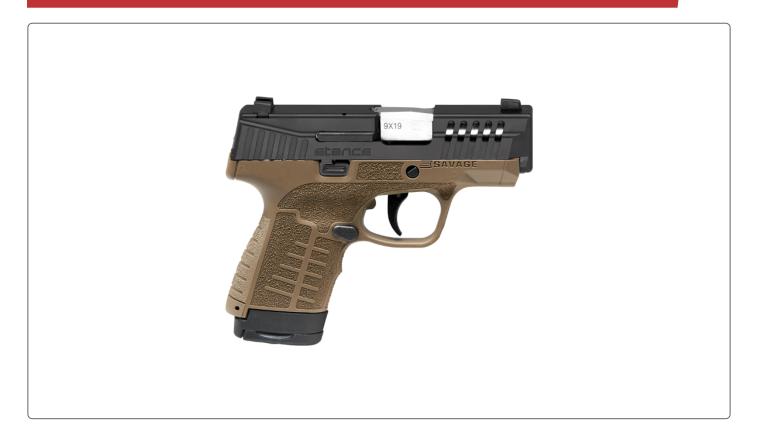

## **STANCE NIGHT SIGHTS - DISCONTINUED**

## Features:

- Includes (2) 18° interchangeable backstraps to adjust grip size
- Ambidextrous magazine release & slide catch
- Stippling grip texture for 360° secure fit with finger indexing
- · Steel slide with beveled front for easy holstering
- Ported, wide slide serrations for increased purchase
- Short, crisp trigger with short reset and wide, well-rounded face
- 3.2" stainless steel barrel
- Removable chassis for interchangeable grips
- Easy takedown
- Snag-free functional TruGlo night sights
- Includes (2) magazines and hard case for protection

The Savage Stance refines the micro-nine into a thin, easily concealable pistol that is built to be both functional in the hand as it is easy to conceal.

With its aggressive surface textures, advanced slide serrations and ergonomic grip, Stance is designed to be comfortable when holstered and formidable when it needs to be. There's a new option for everyday carry. Stance is Savage.