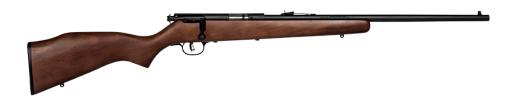

## **FEATURES:**

- Reliable, accurate, single-shot 22 LR
- AccuTrigger for crisp, personalized trigger pull
- 21-inch carbon steel barrel
- Open sights
- High-luster wooden stock

## **OVERVIEW:**

Make sure your first shot is the only one you'll need. The Mark I G is a reliable single-shot, bolt-action rimfire with serious features, including user-adjustable AccuTrigger $^{\text{TM}}$  technology for a crisp, personalized trigger pull. The 21-inch, satin-blued, carbon steel barrel is button-rifled for exceptional accuracy and is paired with a high-luster wooden stock.

| PART # | CALIBER | BARREL LENGTH | TWIST RATE | OVERALL LENGTH | CAPACITY | WEIGHT (LBS) | MSRP  |
|--------|---------|---------------|------------|----------------|----------|--------------|-------|
| 17000  | 22 LR   | 21"           | 16"        | 39.5"          | 1        | 5.5          | \$329 |