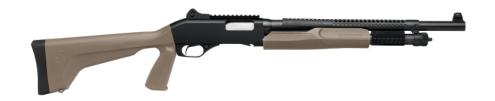

## 320 TACTICAL FDE

## **FEATURES:**

- Pistol grip, Flat Dark Earth synthetic stock
- Ghost ring sights
- Dual slide-bars and rotary bolt
- 18.5-inch security barrel with heat sheild
- Bottom-loading tube magazine
- Bottom Picatinny Rail
- 1-Piece Rail
- Five-plus-one capacity

## **OVERVIEW:**

Take on any tactical situation with a shotgun built specifically for the task. This 320 Security model combines an 18.5-inch barrel, ghost ring sights, and a flat dark earth matte synthetic stock with a pistol grip. Like all 320 shotguns, it features a smooth, reliable pump action, proven rotary bolt and dual slide-bars.