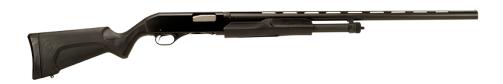

## 320 FIELD GRADE COMBO

## **FEATURES:**

- Black matte synthetic stock
- Dual slide-bars and rotary bolt
- Bead sights
- Bottom-loading tube magazine, five-plus-one capacity
- Includes two interchangeable barrels: 28" and an 18.5"
- Includes Modified choke tube

## **OVERVIEW:**

Whether you're shooting trap or upland birds, you can always count on reliable performance from the Stevens 320 Field Grade Combo. The pump shotgun offers smooth cycling, thanks to a proven rotary bolt and dual slide-bars. The tough synthetic stock is up to any task.