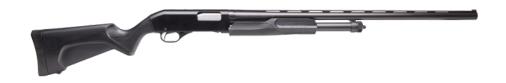

## 320 FIELD GRADE FIBEROPTIC

## **FEATURES:**

- Black matte synthetic stock
- Dual slide-bars and rotary bolt
- Fiberoptic Front Sight
- Bottom-loading tube magazine, five-plus-one capacity
- Includes Modified choke tube

## **RURAL KING**

Whether you're shooting trap or upland birds, you can always count on reliable performance from the Stevens 320 Field Grade Fiberoptic. The pump shotgun offers smooth cycling, thanks to a proven rotary bolt and dual slide-bars. The tough synthetic stock is up to any task.