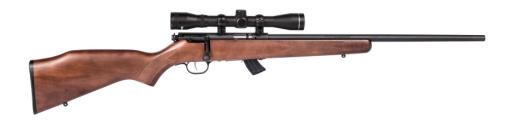

## **MARK II GXP**

## **FEATURES:**

- User-Adjustable AccuTrigger
- 21-inch, carbon steel barrel
- Hardwood stock
- Open sights
- 10-round detachable box magazine
- Weaver scope mounted & boresighted

## **DICK'S SPORTING GOODS**

Raise the bar in 22 LR performance. The Mark II GXP offers user-adjustable AccuTrigger technology for crisp, customized trigger pulls. Its 21-inch, carbon steel barrel is button rifled for exceptional accuracy and perfectly balanced to the hardwood stock. Its detachable box magazine holds 10 rounds.