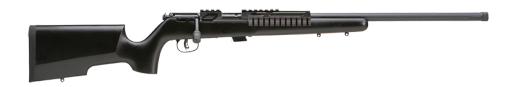

## MARK II TRR-SR

## **FEATURES:**

- Threaded, heavy barrel
- Tactical hardwood stock
- Picatinny rail system
- 5-round detachable box magazine
- AccuTrigger for a crisp, personalized trigger pull

## **OVERVIEW:**

Raise the bar in 22 LR performance. The Mark II TRR-SR features a black hardwood tactical stock and Picatinny rail system. Its 22-inch, heavy carbon steel barrel is button rifled and threaded for attachments. User-adjustable AccuTrigger™ technology is standard, as is a 5-round detachable box magazine.