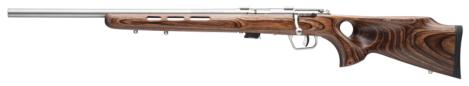

## MARK II BTVSS LEFT HAND

## **FEATURES:**

- AccuTrigger for a crisp, personalized trigger pull
- 21-inch, button-rifled, heavy stainless steel barrel
- Distinctive wood laminate stock with thumbhole
- Detachable box magazine

## **OVERVIEW:**

Raise the bar in 22 LR performance. The Mark II BTVLSS offers user-adjustable AccuTrigger™ technology for crisp, customized trigger pulls. Its 21-inch, heavy stainless steel barrel is button rifled for exceptional accuracy, and perfectly balanced to the laminate thumbhole stock.