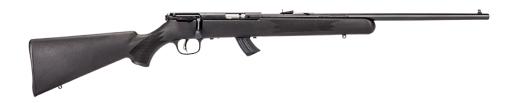

## MARK II F

## **FEATURES:**

- AccuTrigger for crisp, personalized trigger pull
- Button-rifled, 21-inch blued sporter barrel
- Rugged, black matte synthetic stock
- 10-round detachable box magazine
- Iron Sights

## **OVERVIEW:**

Raise the bar in 22 LR performance. The Mark II F offers user-adjustable AccuTrigger™ technology for crisp, customized trigger pulls. Its 21-inch, blued sporter barrel is button rifled and paired with a rugged, matte black synthetic stock.