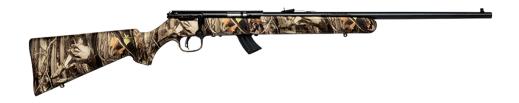

## **MARK II CAMO**

## **OVERVIEW:**

Raise the bar in 22 LR performance. The Mark II Camo offers user-adjustable AccuTrigger™ technology for crisp, customized trigger pulls. Its 21-inch, carbon steel barrel is button rifled for exceptional accuracy, and perfectly balanced to the tough synthetic Next G1 camouflage stock.