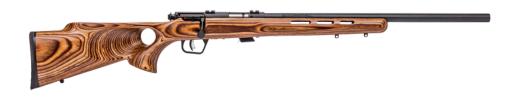

## MARK II BTV

## **FEATURES:**

- AccuTrigger™ for a crisp, personalized trigger pull
- 21-inch, button-rifled, heavy carbon steel barrel
- Distinctive wood laminate stock with custom thumbhole
- Detachable box magazine

## **OVERVIEW:**

Raise the bar in 22 LR performance. The Mark II BTV offers user-adjustable AccuTrigger™ technology for crisp, customized trigger pulls. Its 21-inch, heavy carbon steel barrel is button rifled for exceptional accuracy and perfectly balanced to the laminate thumbhole stock.