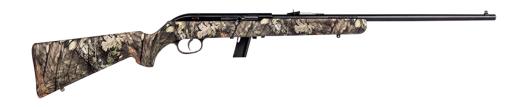

## 64 CAMO

## **FEATURES:**

- Reliable, straight-blowback semiautomatic action
- 10-round detachable box magazine
- Open sights
- 21-inch, carbon steel barrel
- Synthetic Next G1 camouflage stock
- Grooved Receiver

## **OVERVIEW:**

Ten rounds have never been so much fun. The Model 64 Camo combines Savage's legendary accuracy with a reliable straight-blowback semi-automatic action fed by a detachable 10-round box magazine. The 21-inch, blued-satin carbon steel barrel is perfectly balanced to the rugged synthetic Next G1 camouflage stock.