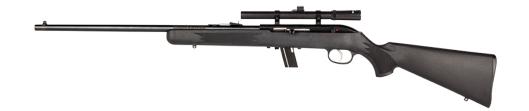

## 64 FXP LEFT HAND

## **FEATURES:**

- Reliable, straight-blowback semiautomatic
- 4x15mm scope and open sights
- 10-round detachable box magazine
- 21-inch, satin-blued carbon steel barrel
- Rugged synthetic stock
- Grooved Receiver

## **OVERVIEW:**

Ten rounds have never been so much fun. The Model 64 FL XP combines Savage's legendary accuracy with a reliable straight-blowback semi-automatic action fed by a detachable 10-round box magazine. It's topped with a 4x15mm scope and features a 21-inch, carbon steel barrel that's perfectly balanced to the rugged synthetic stock.