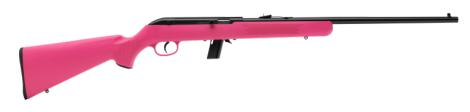

## 64 F PINK

## **FEATURES:**

- Reliable, semi-automatic 22 LR
- 10-round detachable box magazine
- Open sights
- 21-inch, carbon steel barrel
- Pink synthetic stock
- Grooved Receiver

## **OVERVIEW:**

Ten rounds have never been so much fun. The Model 64 F Pink combines Savage's legendary accuracy with a reliable straight-blowback semi-automatic action fed by a detachable 10-round box magazine. The 21-inch, blued-satin carbon steel barrel is perfectly balanced to the rugged synthetic stock.