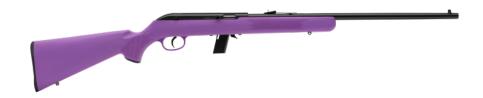

## 64 F PURPLE

## **FEATURES:**

- Reliable, semi-automatic 22 LR
- 10-round detachable box magazine
- Open sights
- 21-inch, carbon steel barrel
- Purple synthetic stock
- Grooved Receiver

## **OVERVIEW:**

Ten rounds have never been so much fun. The Model 64 F Purple combines Savage's legendary accuracy with a reliable straight-blowback semi-automatic action fed by a detachable 10-round box magazine. The 21-inch, blued-satin carbon steel barrel is perfectly balanced to the rugged synthetic stock.