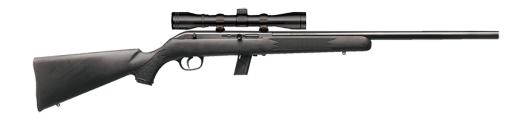

## 64 FVXP

## **FEATURES:**

- Reliable, semi-automatic 22 LR
- Mounted and boresighted 3-9x40mm scope
- 21-inch heavy barrel
- Rugged black matte synthetic stock
- 10-round detachable box magazine
- Straight-blowback action
- Drilled & Tapped Receiver

## **OVERVIEW:**

Ten rounds have never been so much fun. The Model 64 FVXP combines Savage's legendary accuracy with a reliable straight-blowback semi-automatic action fed by a detachable 10-round box magazine. The rifle comes ready to shoot thanks to a mounted and boresighted 3-9x40mm scope. The 21-inch, carbon steel heavy barrel is perfectly balanced to the rugged black matte synthetic stock.