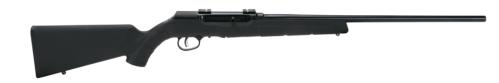

## **FEATURES:**

- 22 LR straight-blowback action
- User-adjustable AccuTrigger
- 10-round rotary magazine
- Button-rifled barrel
- Rugged composite stock
- Drilled and tapped for scope mounts

## **OVERVIEW:**

Accuracy and adrenaline are woven into every aspect of the Savage® A22. The semiautomatic 22 Long Rifle is powered by a straight-blowback action and uses the same threadin headspace system as our centerfire rifles. It has a 10-round rotary magazine and the game-changing AccuTrigger<sup>™</sup>, which allows for a crisp, user-adjustable trigger pull.