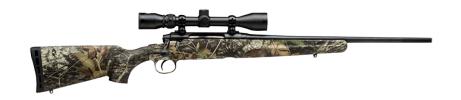

## AXIS XP COMPACT CAMO

## **FEATURES:**

- Sized for small-framed shooters
- Lightweight design
- Affordable, reliable accuracy
- Factory-mounted and boresighted 3-9x40mm Weaver scope
- 20-inch carbon steel barrel
- Rugged synthetic camouflage stock
- Detachable box magazine

## **OVERVIEW:**

Give new shooters a rifle built to fit them and ready to shoot, right out of the box, with the AXIS XP Camo Compact. The lightweight rifle features a synthetic stock tailored to smaller-framed individuals and a 20-inch button-rifled barrel that provides pinpoint accuracy. It's topped with a factory-mounted, boresighted 3-9x40mm Weaver® scope.