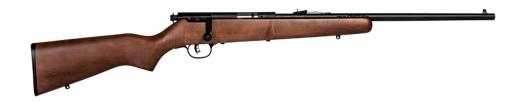

## **MARKIGY**

## **FEATURES:**

- Reliable, accurate, single-shot 22 LR
- User-adjustable AccuTrigger
- High-luster wooden stock
- Built to fit the dimensions of smaller-framed shooters
- 19-inch carbon steel barrel
- Open sights

## **OVERVIEW:**

Make sure your first shot is the only one you'll need. The single-shot Mark I GY is tailored to the dimensions of smaller-framed shooters and packed with serious features, including user-adjustable  $AccuTrigger^{m}$  technology. The 19-inch, satin-blued, carbon steel barrel is button-rifled for exceptional accuracy and is paired with a high-luster wooden stock.