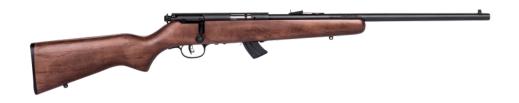

## **MARK II GY**

## **FEATURES:**

- Hardwood stock
- Adjustable AccuTrigger for acrisp, personalized trigger pull
- 19-inch, carbon steel barrel with open sights
- 10-round detachable box magazine

## **OVERVIEW:**

Raise the bar in 22 LR performance. The Mark II GY is built for youth or smaller framed shooters and offers user-adjustable AccuTrigger™ technology for crisp, customized trigger pulls. The 19-inch, carbon steel barrel is button rifled for exceptional accuracy, and perfectly balanced to the hardwood stock.