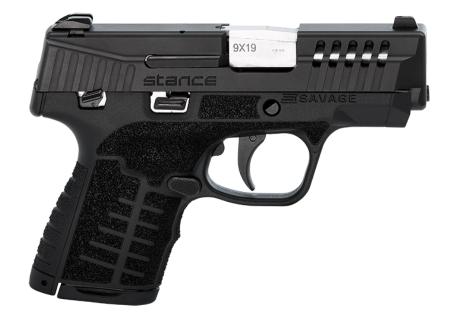

## Stance Black Manual Safety

## **FEATURES:**

- Includes (2) 18° interchangeable backstraps to adjust grip size
- Ambidextrous magazine release
  & slide catch
- Stippling grip texture for 360° secure fit with finger indexing
- Steel slide with beveled front for easy holstering
- Ported, wide slide serrations for increased purchase
- Short, crisp trigger with short reset and wide, well-rounded face
- 3.2" stainless steel barrel
- Removable chassis for interchangeable grips
- Easy takedown
- Snag free functional sights
- Includes (2) magazines and hard case for protection
- Ambidextrous Manual Safety

## **OVERVIEW:**

The Savage Stance refines the micro-nine into a thin, easily concealable pistol that is built to be both functional in the hand as it is easy to conceal. With its aggressive surface textures, advanced slide serrations and ergonomic grip, Stance is designed to be comfortable when holstered and formidable when it needs to be. There's a new option for everyday carry. Stance is Savage.