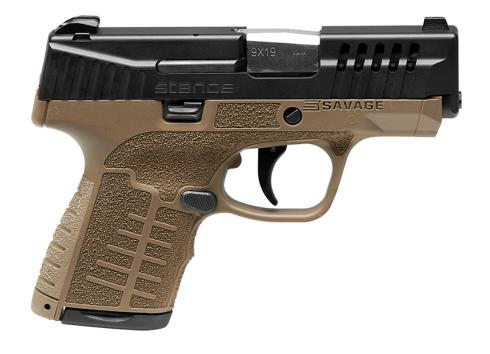

## Stance FDE

## **FEATURES:**

- Includes (2) 18° interchangeable backstraps to adjust grip size
- Ambidextrous magazine release & slide catch
- Stippling grip texture for 360° secure fit with finger indexing
- Steel slide with beveled front for easy holstering
- Ported, wide slide serrations for increased purchase
- Short, crisp trigger with short reset and wide, well-rounded face
- 3.2" stainless steel barrel
- Removable chassis for interchangeable grips
- Easy takedown
- Snag free functional sights
- Includes (2) magazines and hard case for protection

## **OVERVIEW:**

The Savage Stance refines the micro-nine into a thin, easily concealable pistol that is built to be both functional in the hand as it is easy to conceal. With its aggressive surface textures, advanced slide serrations and ergonomic grip, Stance is designed to be comfortable when holstered and formidable when it needs to be. There's a new option for everyday carry. Stance is Savage.