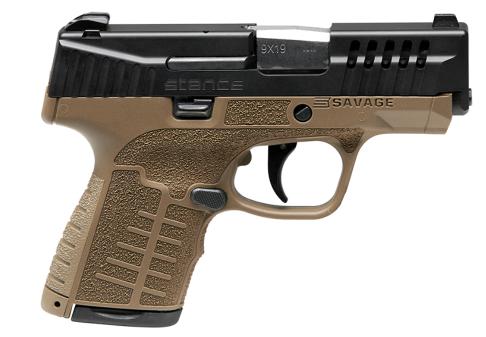

## Stance FDE Night Sights

## **FEATURES:**

- Includes (2) 18° interchangeable backstraps to adjust grip size
- Ambidextrous magazine release & slide catch
- Stippling grip texture for 360° secure fit with finger indexing
- Steel slide with beveled front for easy holstering
- Ported, wide slide serrations for increased purchase
- Short, crisp trigger with short reset and wide, well-rounded face
- 3.2" stainless steel barrel
- Removable chassis for interchangeable grips
- Easy takedown
- Snag free functional TruGlo night sights
- Includes (2) magazines and hard case for protection

## **OVERVIEW:**

The Savage Stance refines the micro-nine into a thin, easily concealable pistol that is built to be both functional in the hand as it is easy to conceal. With its aggressive surface textures, advanced slide serrations and ergonomic grip, Stance is designed to be comfortable when holstered and formidable when it needs to be. There's a new option for everyday carry. Stance is Savage.