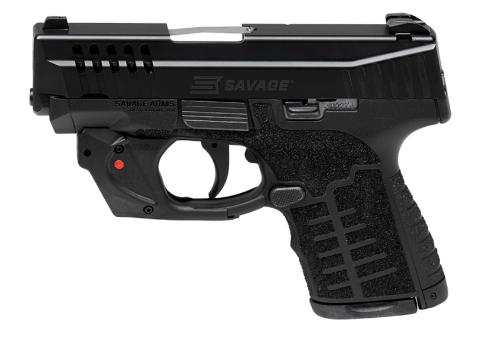

## Stance Black Laser

## **FEATURES:**

- Includes (2) 18° interchangeable backstraps to adjust grip size
- Ambidextrous magazine release & slide catch
- Stippling grip texture for 360° secure fit with finger indexing
- Steel slide with beveled front for easy holstering
- Ported, wide slide serrations for increased purchase
- Short, crisp trigger with short reset and wide, well-rounded face
- 3.2" stainless steel barrel
- Removable chassis for interchangeable grips
- Easy takedown
- Snag free functional sights
- Includes (2) magazines and hard case for protection
- Viridian E-Series Red Laser installed

## **OVERVIEW:**

The Savage Stance refines the micro-nine into a thin, easily concealable pistol that is built to be both functional in the hand as it is easy to conceal. With its aggressive surface textures, advanced slide serrations and ergonomic grip, Stance is designed to be comfortable when holstered and formidable when it needs to be. There's a new option for everyday carry. Stance is Savage.