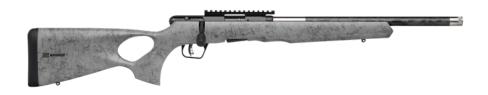

## B22 TIMBERLITE THUMBHOLE

## **FEATURES:**

- Ambidextrous Wood Thumbhole Stock, Grey with Black Spiderweb
- Thread-in headspacing
- Threaded with cap for 1/2-28
- 2.5-6 lb User-adjustable AccuTrigger™
- 10-round rotary magazine
- 2 Sling Studs
- 2 Piece Weaver Bases

## **OVERVIEW:**

Introducing our latest rimfire marvel: marrying precision with elegance, our new rimfire boasts a striking laminate wood stock. Crafted for enthusiasts who demand both performance and aesthetics, it's a testament to timeless style and superior engineering. Experience the perfect blend of form and function with our newest addition.