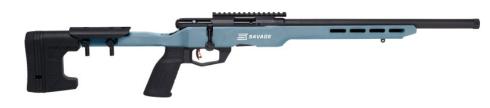

# B22 PRECISION TITANIUM BLUE

## **FEATURES:**

- Custom 1 Piece MDT Titanium Blue Chassis machined from billet aluminum
- Adjustable length of pull and comb height
- 18" heavy threaded barrel w/ flush cap
- 1 Piece Picatinny rail
- Light, crisp, user adjustable AccuTrigger pull from 1.5-4 lbs.
- 10 round detachable magazine

### SPORTSMANS WAREHOUSE

Savage builds the B22 Precision Titanium Blue rifle takes full advantage of rimfire rounds and has opened up new possibilities for rimfire. With their Modular Driven Technologies (MDT) chassis and heavy threaded barrels, this precision rifle is in a class of its own.