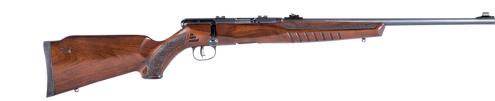

## B22 MAGNUM G

## **FEATURES:**

- Bolt-action 22 WMR
- Walnut-stained hardwood stock
- Modern checkering
- Sporter barrel
- Adjustable iron sights
- Drilled and tapped for scope mounts
- Top tang safety

## **OVERVIEW:**

The B22 Magnum G blends the world's most advanced rimfire technology with classic looks. Its walnut-stained hardwood stock offers the same modern ergonomics of the original B Series. The higher comb, top tang safety and target-style, vertical pistol grip allow shooters to hold the rifle in a more natural position that puts less pressure on the wrist. It features a 10-round rotary magazine and the accuracy-boosting adjustable AccuTrigger<sup>™</sup>.