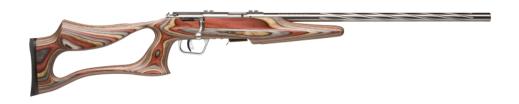

## 93 BSEV

## **FEATURES:**

- Adjustable AccuTrigger
- 21-inch, spiral-fluted heavy stainless
- steel barrel
- Laminate Evolution Stock
- 5-round detachable box magazine

## **OVERVIEW:**

Combine the extra punch of the 22 WMR cartridge with the precision of the user-adjustable AccuTrigger™ in the 93 BSEV. Its 21-inch, spiral-fluted, stainless steel heavy barrel is button rifled for exceptional accuracy and perfectly balanced to the laminate Evolution Stock.